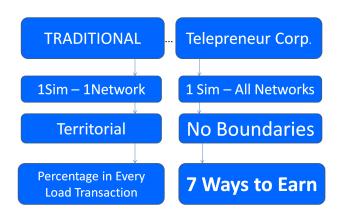

# Telepreneur Corporation as compared with territorial

# **7 WAYS TO EARN**

- A. Direct Selling. 8% Discount Outright B.25% Discount on all tangible products C. Activation Credits for Sellers
- 2. Sponsorship Bonus
- 3.Indirect Sponsor Bonus
- 4. Matching Bonus
- 5.Unilevel Bonus