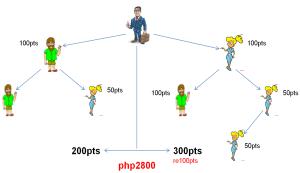

### 4. Matching Bonus

You will receive Php700.00 in every 50pts match you have in your left and right organization.

No flushout and Unlimited Pairs / day With 5th cycle safety net