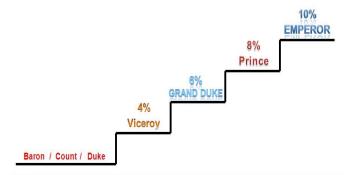

# 6. Leadership Bonus For Gold members Only

| Lvl | Requirements | Baron   | Count   | Duke    | Viceroy            | Grand Duke         | Prince             | Emperor             |
|-----|--------------|---------|---------|---------|--------------------|--------------------|--------------------|---------------------|
|     | ACTIVE PSD   | 2Direct | 3Direct | 5Direct | 5Direct<br>->2Duke | 5Direct<br>->4Duke | 5Direct<br>->6Duke | 5Direct<br>->10Duke |
|     | PPV          | 200Pts  | 200Pts  | 200Pts  | 300Pts             | 300Pts             | 400Pts             | 500Pts              |
|     | PGPV         | 500Pv   | 1000Pv  | 5,000Pv | 100,000Pv          | 200,000Pv          | 300,000Pv          | 500,000Pv           |